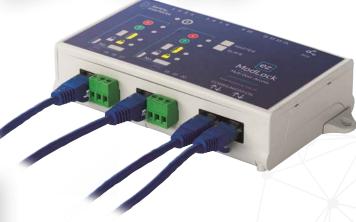

## KEY FEATURES

- Designed for all interlocking scenarios
- Easy install Modules ship preprogrammed and uses Cat 5 cables
- Easily modified in the field using DIP switches
- Works with all doors swing, sliding, roll-up and Pass-Throughs
- Compatible with access control devices
- Integrates to BMS and fire alarm systems
- Available with integrated timer for control of air changes or air showers
- Integration services available using NEMA rated boxes or plastic enclosures
- Full line of optional Indicators, Pushbuttons and Emergency Override switches