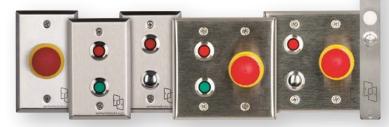

## KEY FEATURES

- Designed for all interlocking scenarios
- Easy install Modules ship preprogrammed and uses Cat 5 cables
- Easily modified in the field using DIP switches
- Works with all doors swing, sliding, roll-up and Pass-Throughs
- Compatible with access control devices
- Integrates to BMS and fire alarm systems
- Available with integrated timer for control of air changes or air showers
- Integration services available using NEMA rated boxes or plastic enclosures
- Full line of optional Indicators, Pushbuttons and Emergency Override switches