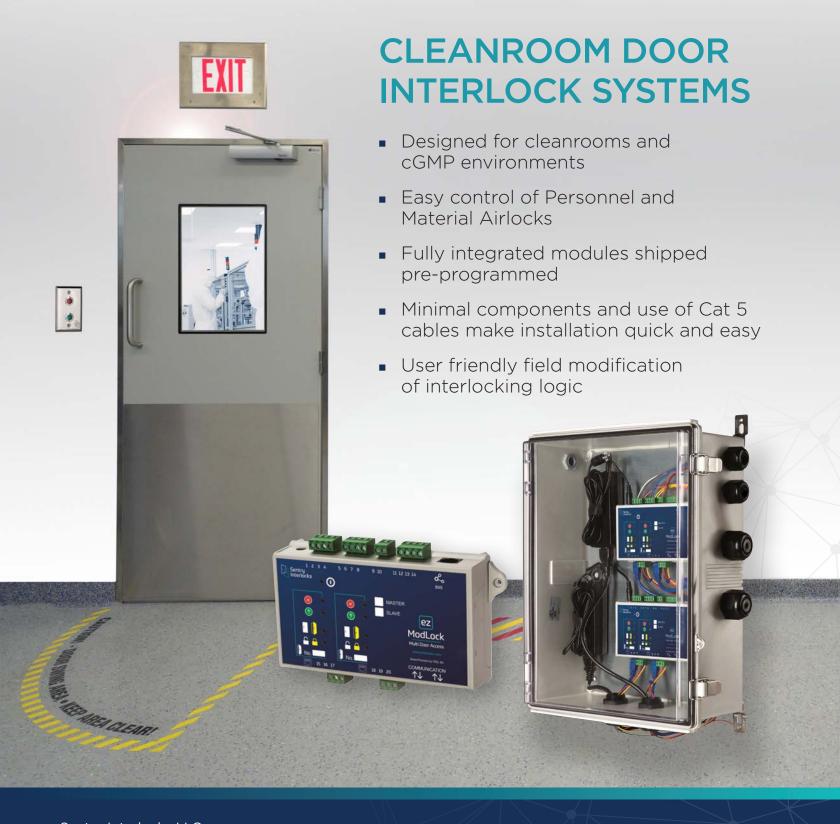

## EZ MODLOCK MAKES IMPLEMENTATION QUICK & EASY

## KEY FEATURES

- Designed for all interlocking scenarios
- Easy install Modules ship preprogrammed and uses Cat 5 cables
- Easily modified in the field using DIP switches
- Works with all doors swing, sliding, roll-up and Pass-Throughs
- Compatible with access control devices
- Integrates to BMS and fire alarm systems
- Available with integrated timer for control of air changes or air showers
- Integration services available using NEMA rated boxes or plastic enclosures
- Full line of optional Indicators, Pushbuttons and Emergency Override switches