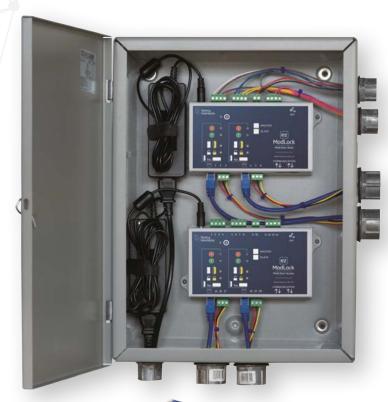

## EZ MODLOCK MAKES IMPLEMENTATION QUICK & EASY

## KEY FEATURES

- Designed for all interlocking scenarios
- Easy install Modules ship preprogrammed and uses Cat 5 cables
- Easily modified in the field using DIP switches
- Works with all doors swing, sliding, roll-up and Pass-Throughs
- Compatible with access control devices
- Integrates to BMS and fire alarm systems
- Available with integrated timer for control of air changes or air showers
- Integration services available using NEMA rated boxes or plastic enclosures
- Full line of optional Indicators, Pushbuttons and Emergency Override switches