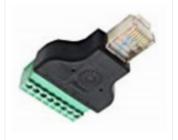

# EZMLADM45

- 8-screw Adapter
- Male RJ45
- Plenum rated

### EZMLCBL50

- 8-screw Adapter
- Female RJ45
- Plenum rated