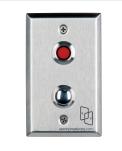

# 9

Ŀ.

Single gang mounting
Screw terminals for EO switch

EZMLW2A1

Audible alarm

EZMLW4A1

door release

Audible alarm

RJ45 connectors, screw

terminals for EO switch

Red Mushroom EO switch

Single gang mounting

SS P/B used as EO switch