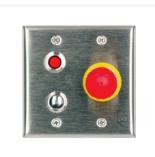

# **Door Interlock Accessories**

Sentry Interlocks' EZ Modlock family of cleanroom door interlocks is designed to provide a safe, efficient and secure means of opening and closing doors in a controlled environment. The Door Interlock Accessories supplement the EZ Modlock Modules by providing visual indication and control next to each door. The LED Indicators provide visible indication of the door lock status. The stainless steel pushbutton (P/B) can serve as an Emergency Override (EO) switch or as a single door release. The red mushroom pushbutton provides an easily accessible and visible Emergency Override switch.

### EZMLW3A1

- Red and Green LEDs indicate lock status
- Red Mushroom EO switch
- Double gang mounting
- Audible alarm
- RJ45 connectors, screw terminals for EO switch

EZMLEOA1

RJ45 connectors

Bi-color LED lock status

or single door release

Bi-color LED lock status

• SS P/B used as a single

Red Mushroom EO switch

Double gang mounting

RJ45 connectors, screw

terminals for EO switch

Red Mushroom EO switch

Single gang mounting

SS P/B used as EO switch