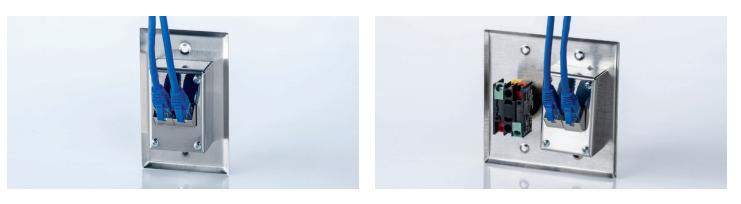

- Powered by the EZ Modlock Modules, no external power required
- Used with fail-safe electric locks powered by the EZ Modlock Modules
- RJ45 modular connectors allow use of Cat 5 cable which eliminates time consuming wiring
- An audible alarm is included to warn of emergencies, security breach or a door left ajar
- Stainless steel (SS) faceplate can withstand regular cleanings including Spor-Klenz
- Can be recessed or surface mounted using standard single gang or double gang electrical boxes or the slim Door Jamb models fit into cutouts in the door frame
- Standard text included, optional text available upon request

## EZMLCBL01

- Cat 5 UTP Cable
- 1 foot long

#### EZMLCBL25 & EZMLCBL50

- Cat 5 UTP Cable
- Available in 25 and 50 foot lengths
- Plenum rated

# EZMLADM45

- 8-screw Adapter
- Male RJ45
- Plenum rated

### EZMLCBL50

- 8-screw Adapter
- Female RJ45
- Plenum rated