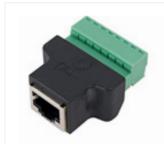

# EZMLADM45

- 8-screw Adapter
- Male RJ45
- Plenum rated

### EZMLCBL50

- 8-screw Adapter
- Female RJ45
- Plenum rated