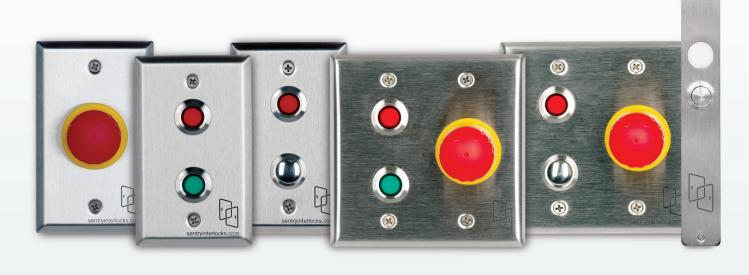

# **Door Interlock Accessories**

Sentry Interlocks' EZ Modlock family of cleanroom door interlocks is designed to provide a safe, efficient and secure means of opening and closing doors in a controlled environment. The Door Interlock Accessories supplement the EZ Modlock Modules by providing visual indication and control next to each door. The LED Indicators provide visible indication of the door lock status. The stainless steel pushbutton (P/B) can serve as an Emergency Override (EO) switch or as a single door release. The red mushroom pushbutton provides an easily accessible and visible Emergency Override switch.

## **Product Descriptions**

.

()

- Red and Green LEDs indicate lock status
- Single gang mounting
- Audible alarm
- RJ45 connectors

### EZMLW3A1

- Red and Green LEDs indicate lock status
- Red Mushroom EO switch
- Double gang mounting
- Audible alarm
- RJ45 connectors, screw terminals for EO switch

## EZMLS1A1

- Bi-color LED lock status
- SS P/B used as EO switch or single door release
- Door jamb mounting
- Customizable Membrane faceplate available
- Audible alarm
- RJ45 connectors

# 9

Ŀ.

Single gang mounting
Screw terminals for EO switch

EZMLW2A1

Audible alarm

EZMLW4A1

door release

Audible alarm

EZMLEOA1

RJ45 connectors

Bi-color LED lock status

or single door release

Bi-color LED lock status

• SS P/B used as a single

Red Mushroom EO switch

Double gang mounting

RJ45 connectors, screw

terminals for EO switch

Red Mushroom EO switch

Single gang mounting

SS P/B used as EO switch