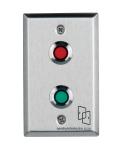

## **Product Descriptions**

.

()

- Red and Green LEDs indicate lock status
- Single gang mounting
- Audible alarm
- RJ45 connectors